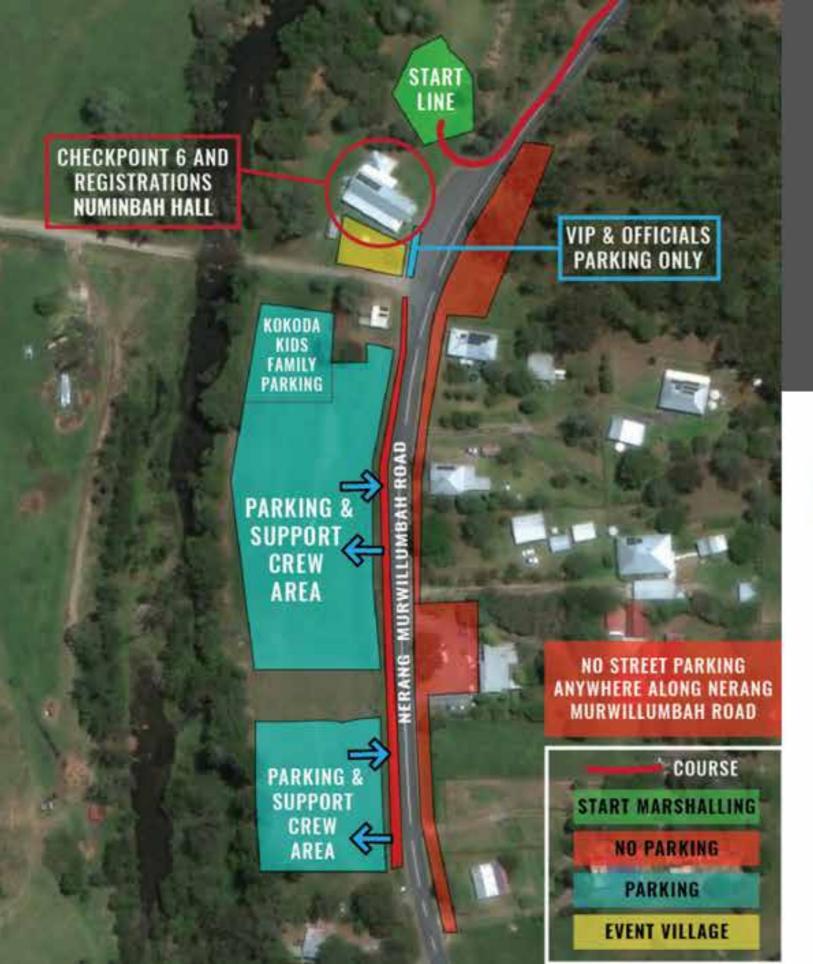

# NUMINBAH CP6 48KM START LINE 96KM SUPPORT CREW

### NUMINBAH HALL - VIA ADVANCETOWN NERANG-MURWILLUMBAH RD

\$5 PARKING FEE

FORMALITIES: 20MINS BEFORE EVENT

11.00AM SCHOOLS START

12:00 PM OPENS START

10 MINS AFTER: SUPPORT CREW BRIEFING