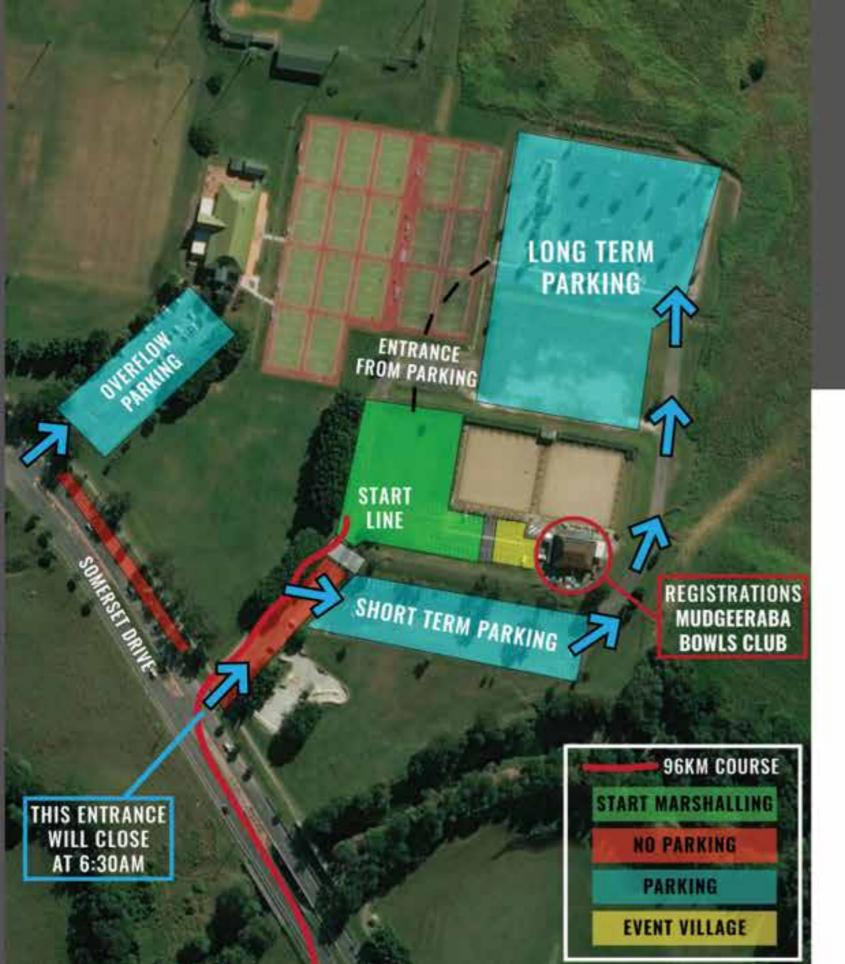

## FIRTH PARK 96KM START LINE

### 1 SOMERSET DRIVE MUDGEERABA - EXIT 79

Coffe van & breakfast available 6:40 am formalities 7:00 am start 7:10 am support crew briefing