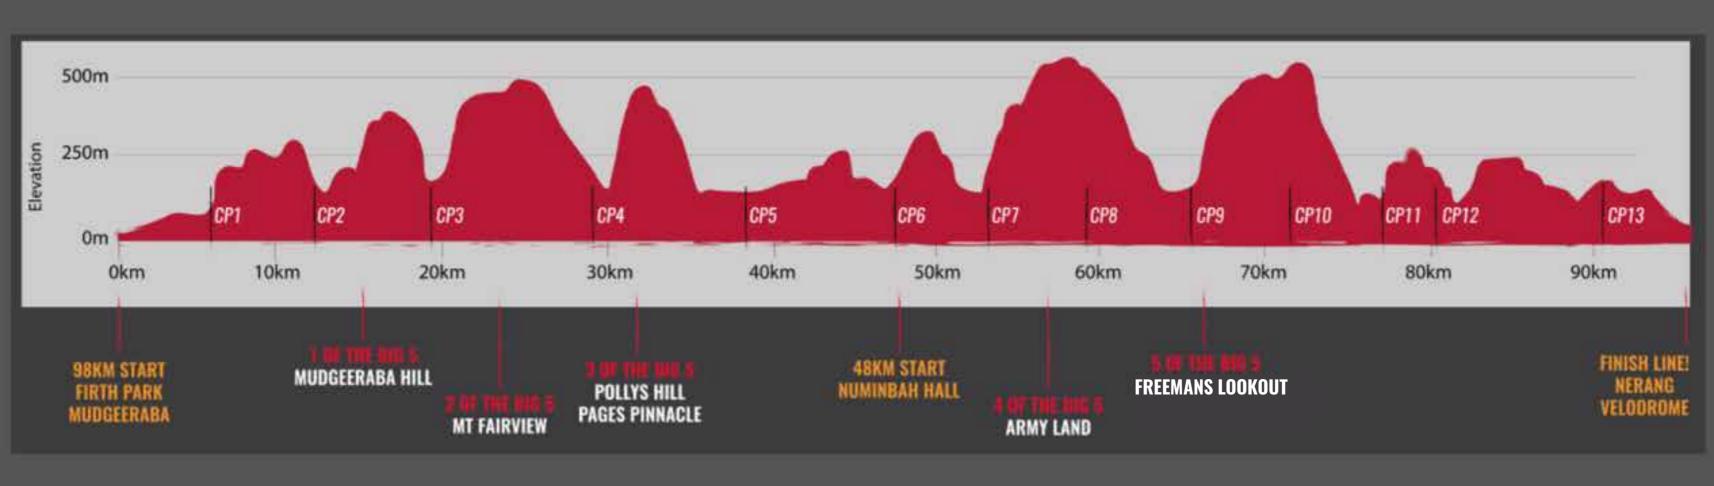

## ELEVATION PROFILE

| CHECKPOINT<br>(CP)                                         | CP<br>LOCATION                                         | DISTANCE<br>(KM-<br>APPROX) | OFFICIAL<br>CLOSING TIME |
|------------------------------------------------------------|--------------------------------------------------------|-----------------------------|--------------------------|
| CP0<br>START                                               | FIRTH PARK, SOMERSET DRIVE,<br>MUDGEERABA              | 0                           | 7:00AM SAT               |
| CP1 (NO TIMING OR MEDICAL)                                 | END OF BARAKA COURT,<br>MUDGEERABA                     | 4.5                         | 9:10AM SAT               |
| CP2                                                        | MOUNT NIMMEL LODGE                                     | 10.5                        | 11:45AM SAT              |
| CP3                                                        | AUSTINVILLE ROAD                                       | 18.5                        | 3:00PM SAT               |
| CP4<br>(SUPPORT CREW CP<br>FOR 96KM TEAMS)                 | EAST OF POLLYS CREEKSIDE CAFÉ,<br>1024 SPRINBROOK ROAD | 28                          | 7:00PM SAT               |
| CP 5                                                       | NUMINBAH ENVIRONMENTAL<br>CENTRE                       | 37                          | 10:40PM SAT              |
| CP 6<br>(48KM START AND<br>SUPPORT CREW FOR<br>96KM TEAMS) | NUMINBAH HALL                                          | 48                          | 2:00AM SUN               |
| CP 7                                                       | NUMINBAH ENVIRONMENTAL<br>CENTRE                       | 52                          | 4:40AM SUN               |
| CP 8 (98KM TEAMS AND 48KM SCHOOL TEAMS SUPPORT CREW)       | ARMY LAND, BEECHMONT ROAD                              | 56                          | 6:30AM SUN               |
| CP9                                                        | ARMY LAND, "THREE WAYS"  TARLINGTON ROAD               | 62                          | 9:00AM SUN               |
| CP10                                                       | FREEMANS LOOKOUT RESERVE, FREEMANS ROAD                | 68                          | 11:00AM SUN              |
| CP11<br>(ALL TEAMS<br>SUPPORT CREW)                        | LITTLE CLAGIRABA RESERVE,<br>CLAGIRABA                 | 73                          | 2:30PM SUN               |
| CP12                                                       | NATHAN VALLEY ROAD                                     | 80                          | 6:20PM SUN               |
| CP13                                                       | NERANG NATIONAL PARK                                   | 89.5                        | 8:15PM                   |
| CP14<br>FINISH                                             | NERANG VELODROME                                       | 96                          | 10:00PM SUN              |