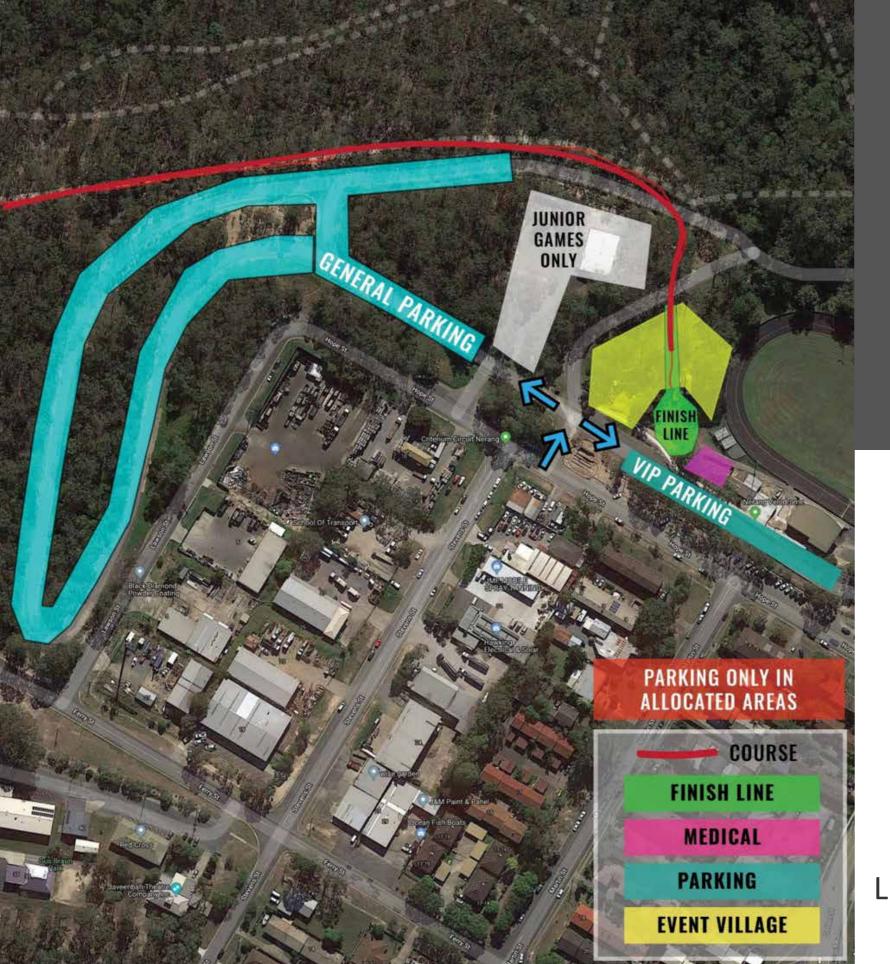

# NERANG VELODROME FINISH LINE

### 8 HOPE STREET, NERANG

Supporter: BYO chairs
Food will be vailable for purchase by Nerang
Bulls Rugby Club.
Coffee will be available.

Presentations: Sunday 19<sup>th</sup> July for 3pm First finishers expected: 5:20 pm 18th July Last finishers expected: 10pm Sunday 19th July